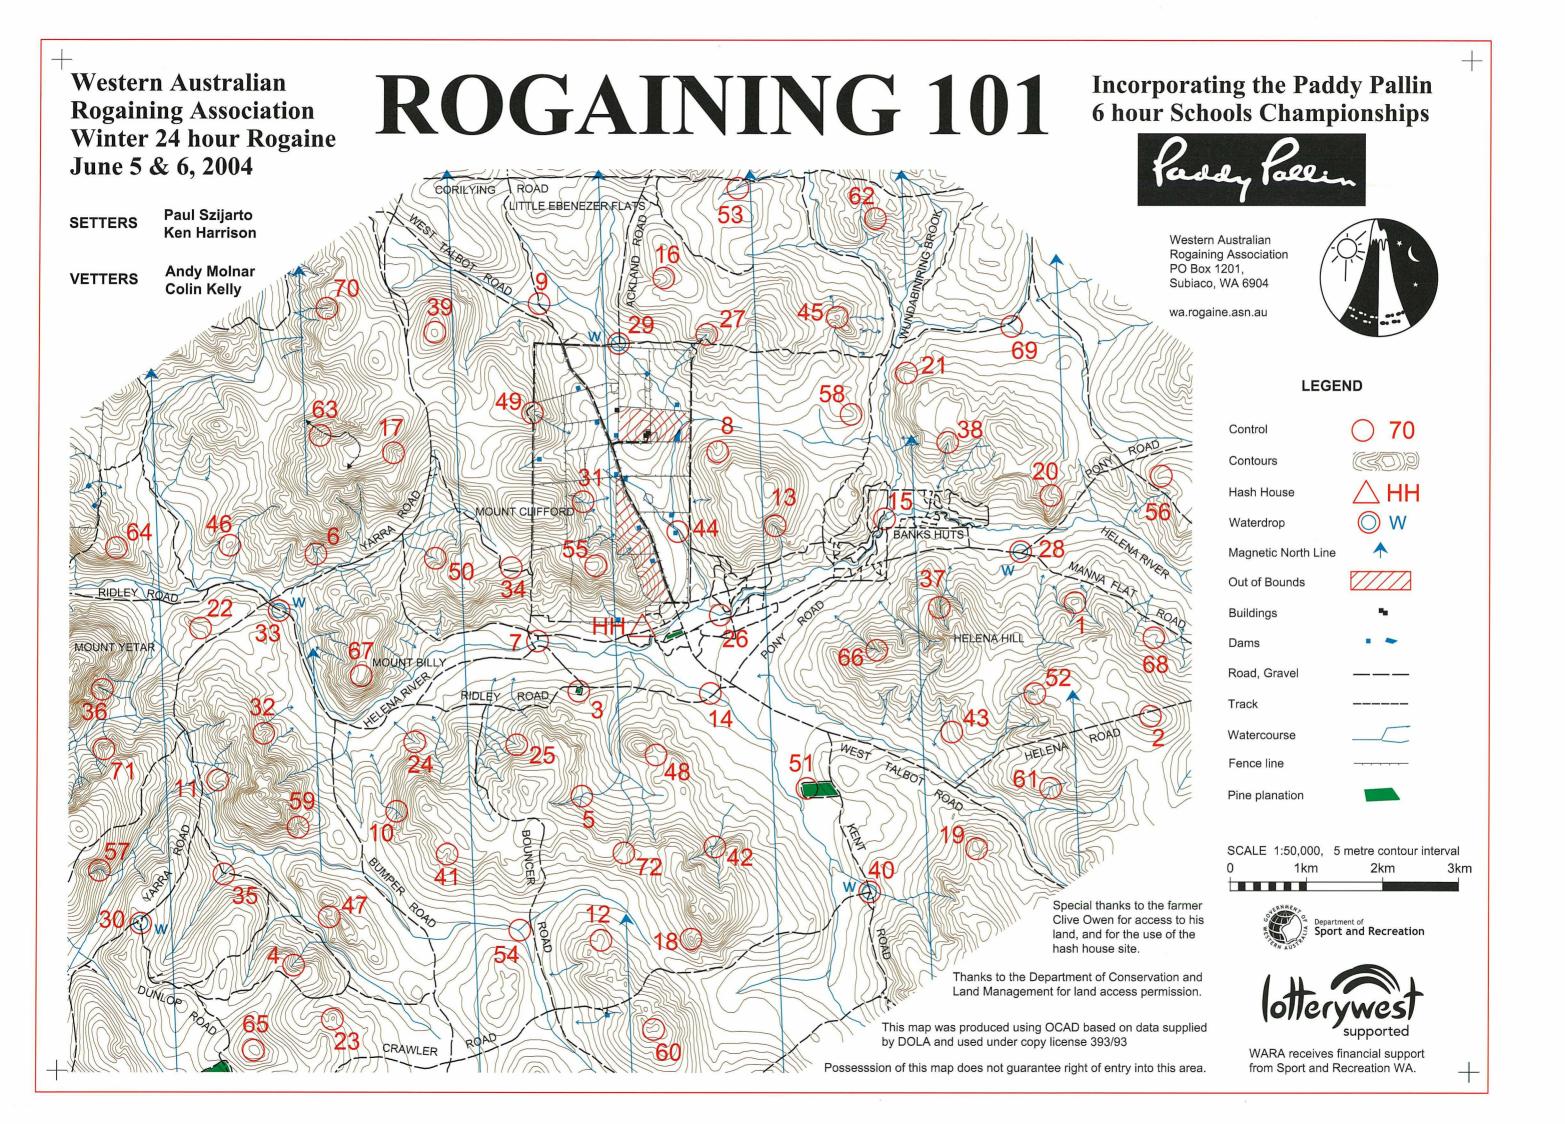

## **Rogaining 101 : Examination Aid**

June 5 & 6, 2004

| Control number | Description                                       | Points   | Control number | Description                        | Points   | Important<br>Information |
|----------------|---------------------------------------------------|----------|----------------|------------------------------------|----------|--------------------------|
| Humber         | The live all                                      | 20       |                | The small of                       |          | Illioillation            |
| 1 2            | The knoll<br>The knoll                            | 20<br>20 | 37             | The gully                          | 60<br>60 |                          |
| 2 3            |                                                   | 20       | 38<br>39       | The gully The summit               | 60       |                          |
| 1              | The small pine planation                          | 20       |                |                                    |          | Control Cards            |
| 4              | The gully                                         | 20       | 40             | The road junction, WATER           | 60       |                          |
| 5 6            | The watercourse junction The watercourse junction | 20       | 41<br>42       | The gully The watercourse junction | 60<br>60 | Sat : 11.30am            |
|                | •                                                 |          |                |                                    |          |                          |
| 7              | The track - river junction                        | 30       | 43             | A rocky outcrop southern edge      | 60       | Briefing                 |
| 8              | The gully                                         | 30       | 44             | The dam, north - east corner       | 60       | Sat : 11.45 am           |
| 9              | The track bend                                    | 30       | 45             | The knoll                          | 60       |                          |
| 10             | The watercourse junction                          | 30       | 46             | The knoll                          | 60       | Start                    |
| 11             | The spur                                          | 30       | 47             | A boulder cluster                  | 60       | Sat :12.00 noon          |
| 12             | The knoll                                         | 30       | 48             | The saddle                         | 60       |                          |
| 13             | The gully                                         | 40       | 49             | The gully                          | 70       | Finish                   |
| 14             | The water course                                  | 40       | 50             | The gully                          | 70       | Sun : 12.00 noon         |
| 15             | The creek junction                                | 40       | 51             | The pine plantation                | 70       |                          |
| 16             | The gully '                                       | 40       | 52             | The gully                          | 70       | Hash House               |
| 17             | The gully                                         | 40       | 53             | The watercourse                    | 70       | Opens Sat : 4.00 pm      |
| 18             | The knoll                                         | 40       | 54             | The watercourse junction           | 70       | Closes Sun : 1.00 pm     |
| 19             | The knoll                                         | 40       | 55             | The summit                         | 80       |                          |
| 20             | The gully                                         | 40       | 56             | The spur                           | 80       | Sunset                   |
| 21             | The spur                                          | 40       | 57             | The gully                          | 80       | Sat : 5.20 pm            |
| 22             | The broad knoll                                   | 40       | 58             | The spur                           | 80       | Gut : 6:26 piii          |
| 23             | The knoll                                         | 40       | 59             | The gully                          | 80       | Sunrise                  |
| 24             | The gully                                         | 40       | 60             | The knoll                          | 80       | Sun : 7.11 am            |
|                |                                                   |          |                |                                    |          | Gail: 7:11 aiii          |
| 25             | The gully                                         | 50       | 61             | The bend in the water course       | 90       | Ma a muia a              |
| 26             | The river bend                                    | 50       | 62             | The spur                           | 90       | Moonrise                 |
| 27             | The gully                                         | 50       | 63             | The gully                          | 90       | Sat : 7.26 pm            |
| 28             | The road junction, WATER                          | 50       | 64             | The spur                           | 90       |                          |
| 29             | The track junction, WATER                         | 50       | 65             | The knoll                          | 90       | Moonset                  |
| 30             | The road junction, WATER                          | 50       | 66             | The gully                          | 90       | Sun : 10.27 am           |
| 31             | The watercourse junction                          | 50       | 67             | The broad summit                   | 100      |                          |
| 32             | The rocky spur                                    | 50       | 68             | The spur                           | 100      | Number of Controls       |
| 33             | The road, WATER                                   | 50       | 69             | The watercourse                    | 100      | 72                       |
| 34             | A rocky outcrop, southern edge                    | 50       | 70             | The gully                          | 100      |                          |
| 35             | The track - watercourse junction                  | 50       | 71             | The spur                           | 100      | Total Points             |
| 36             | The gully                                         | 50       | 72             | The saddle                         | 100      | 4140                     |

Patrols All water drops and the following roads : Yarra, Talbot, Ridley, Pony, and Kent Beware of 5 metre overhanging rockface about 80 m south of control 20. From Pony Road approach control from South East